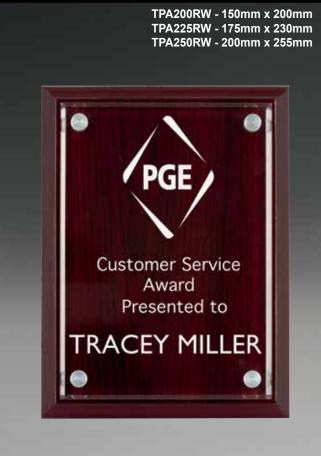

BMG6A - 125mm

BMG4A - 125mm

BMG4C - 165mm

BMG4B - 145mm

Floating Acrylic Front with Premium Quaity Plaque.

Floating Acrylic Front with Premium Quaity Plaque.

**NOOD PLAQUES** 

Scan to view all our Catalogue's on your device.