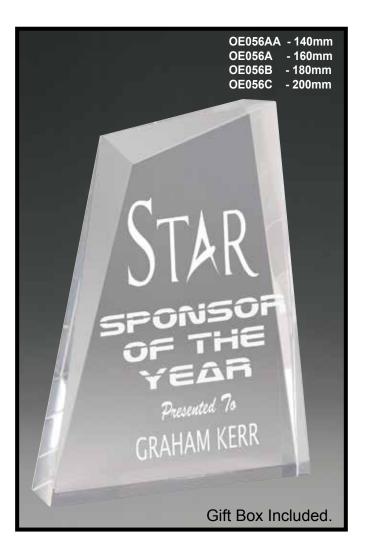

CRYLIC

ACRYLIC

AA3821SOR - 160mm AA3821MOR - 210mm AA3821LOR - 260mm Gift Box Included. In Appreciation For Your Outstanding Dedication & Service Presented To ROB GOLD AA3821SPU - 160mm AA3821MPU - 210mm AA3821LPU - 260mm Gift Box Included. කි Customer Service Award Presented to BROOKE LONG