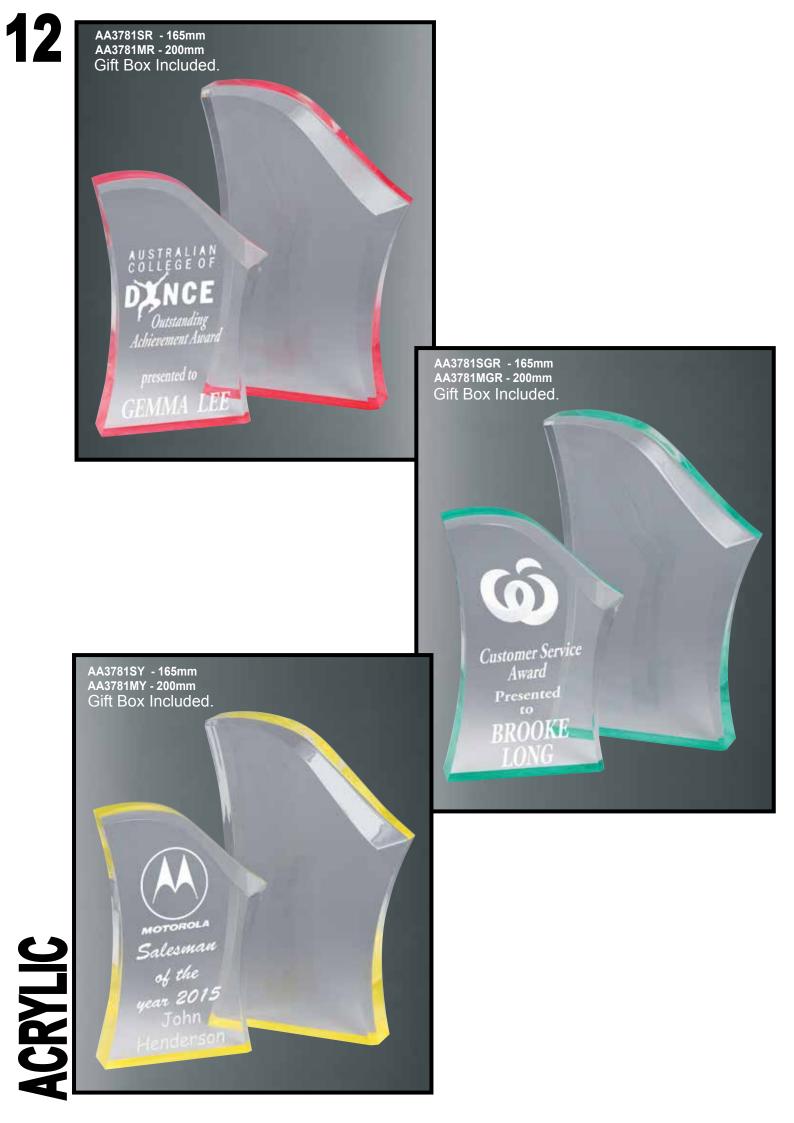

CRYLIC

ACRYLIC

AA3821SOR - 160mm AA3821MOR - 210mm AA3821LOR - 260mm Gift Box Included. In Appreciation For Your Outstanding Dedication & Service Presented To ROB GOLD AA3821SPU - 160mm AA3821MPU - 210mm AA3821LPU - 260mm Gift Box Included. කි Customer Service Award Presented to BROOKE LONG