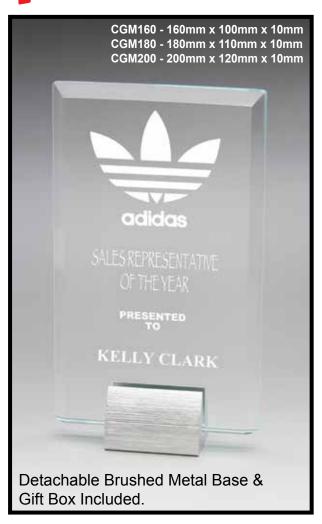

0 - 29 |
| Glass Plaques      | 27      |
| Acrylic Plaques    | 30      |
| Clocks             | 31      |
| Key Rings / Badges | 31      |





CRYLIC











ACRYLIC

AA3821SOR - 160mm AA3821MOR - 210mm AA3821LOR - 260mm Gift Box Included. In Appreciation For Your Outstanding Dedication & Service Presented To ROB GOLD AA3821SPU - 160mm AA3821MPU - 210mm AA3821LPU - 260mm Gift Box Included. කි Customer Service Award Presented to BROOKE LONG

ACRYLIC



ACRYLIC



























ACM160 - 160mm x 100mm x 10mm ACM180 - 180mm x 110mm x 10mm ACM200 - 200mm x 120mm x 10mm



ACRYLIC



AA3861S - 200mm AA3861M - 220mm AA3861L - 275mm Most Improved Sales Performance **Megan Bradley** Gift Box Included.

















CRYSTAL













**CRYSTAL** 





Gift Box Included.

















































5mm THICK GLASS PLAQUES, REVERSE BEVEL EDGE WITH CHROME STRUT IN WHITE BOX.







BMG2B - 145mm



BMG1A - 125mm



BMG1C - 165mm



BMG1B - 145mm



BMG5A - 125mm





BMG5B - 145mm



BMG3A - 125mm



BMG3C - 165mm



Presented To Douglas Hope

BMG6C - 165mm



BMG3B - 145mm





BMG6B - 145mm



BMG6A - 125mm

BMG4A - 125mm







BMG4C - 165mm

BMG4B - 145mm

Floating Acrylic Front with Premium Quaity Plaque.



Floating Acrylic Front with Premium Quaity Plaque.





**NOOD PLAQUES** 









Scan to view all our Catalogue's on your device.

## www.trophiesgalore.com.au

Available from:

Your Awards Professional