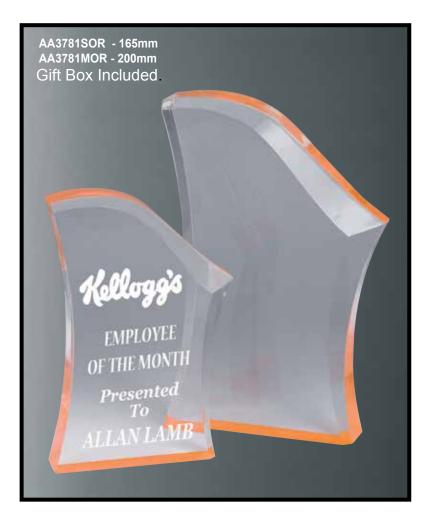

CRYLIC

ACRYLIC

AA3821SOR - 160mm AA3821MOR - 210mm AA3821LOR - 260mm Gift Box Included. In Appreciation For Your Outstanding Dedication & Service Presented To ROB GOLD AA3821SPU - 160mm AA3821MPU - 210mm AA3821LPU - 260mm Gift Box Included. කි Customer Service Award Presented to BROOKE LONG