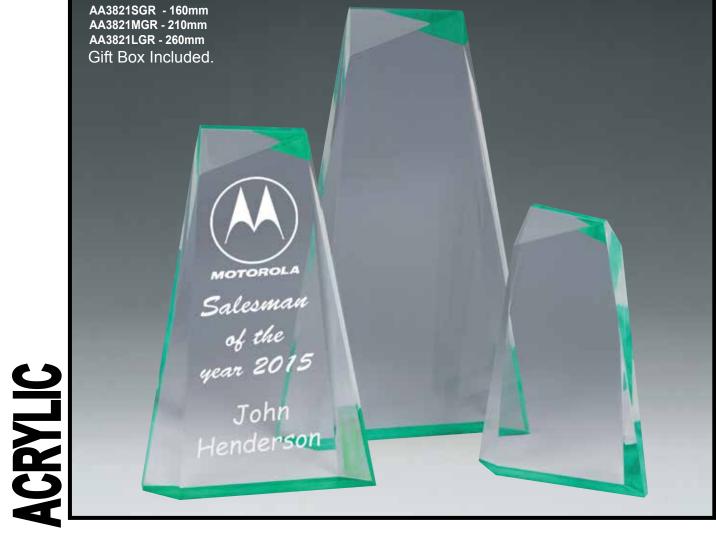

CRYLIC

ACRYLIC

AA3821SOR - 160mm AA3821MOR - 210mm AA3821LOR - 260mm Gift Box Included. In Appreciation For Your Outstanding Dedication & Service Presented To ROB GOLD AA3821SPU - 160mm AA3821MPU - 210mm AA3821LPU - 260mm Gift Box Included. කි Customer Service Award Presented to BROOKE LONG