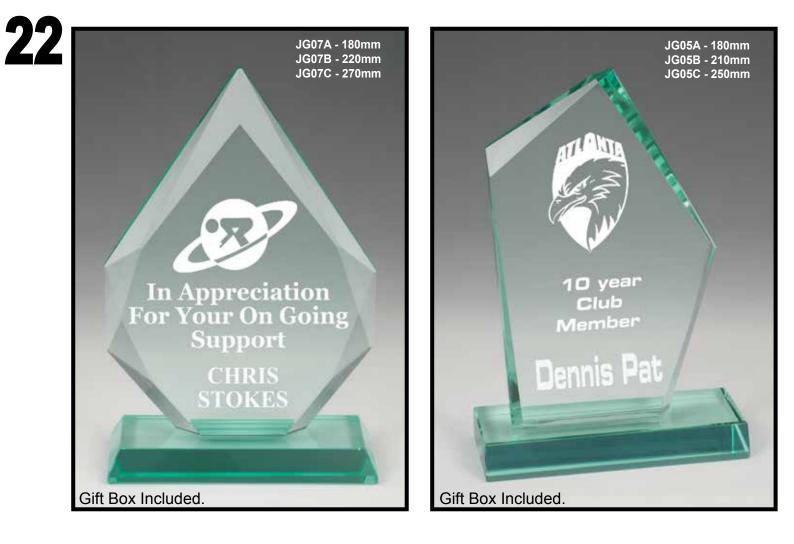

## CONTENTS

| Acrylic            | 3 - 16  |
|--------------------|---------|
| Crystal            | 17 - 19 |
| Jade Glass         | 22 - 24 |
| Glass              | 20 - 29 |
| Glass Plaques      | 27      |
| Acrylic Plaques    | 30      |
| Clocks             | 31      |
| Key Rings / Badges | 31      |