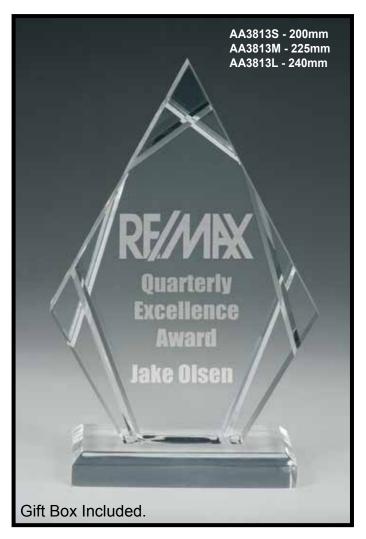

| 17 - 19 |
| Jade Glass         | 22 - 24 |
| Glass              | 20 - 29 |
| Glass Plaques      | 27      |
| Acrylic Plaques    | 30      |
| Clocks             | 31      |
| Key Rings / Badges | 31      |





CRYLIC











ACRYLIC

AA3821SOR - 160mm AA3821MOR - 210mm AA3821LOR - 260mm Gift Box Included. In Appreciation For Your Outstanding Dedication & Service Presented To ROB GOLD AA3821SPU - 160mm AA3821MPU - 210mm AA3821LPU - 260mm Gift Box Included. කි Customer Service Award Presented to BROOKE LONG

ACRYLIC



ACRYLIC



























ACM160 - 160mm x 100mm x 10mm ACM180 - 180mm x 110mm x 10mm ACM200 - 200mm x 120mm x 10mm



ACRYLIC



AA3861S - 200mm AA3861M - 220mm AA3861L - 275mm Most Improved Sales Performance **Megan Bradley** Gift Box Included.

















CRYSTAL













**CRYSTAL** 





Gift Box Included.

















































5mm THICK GLASS PLAQUES, REVERSE BEVEL EDGE WITH CHROME STRUT IN WHITE BOX.







BMG2B - 145mm



BMG1A - 125mm



BMG1C - 165mm



BMG1B - 145mm



BMG5A - 125mm





BMG5B - 145mm



BMG3A - 125mm



BMG3C - 165mm



Presented To Douglas Hope

BMG6C - 165mm



BMG3B - 145mm





BMG6B - 145mm



BMG6A - 125mm

BMG4A - 125mm







BMG4C - 165mm

BMG4B - 145mm

Floating Acrylic Front with Premium Quaity Plaque.



Floating Acrylic Front with Premium Quaity Plaque.





**NOOD PLAQUES** 









Scan to view all our Catalogue's on your device.

## www.trophiesgalore.com.au

Available from:

Your Awards Professional