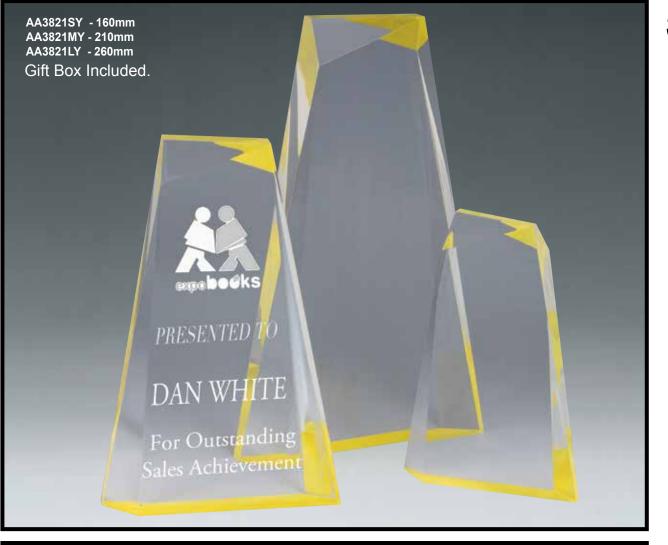

CRYLIC

ACRYLIC

AA3821SOR - 160mm AA3821MOR - 210mm AA3821LOR - 260mm Gift Box Included. In Appreciation For Your Outstanding Dedication & Service Presented To ROB GOLD AA3821SPU - 160mm AA3821MPU - 210mm AA3821LPU - 260mm Gift Box Included. කි Customer Service Award Presented to BROOKE LONG