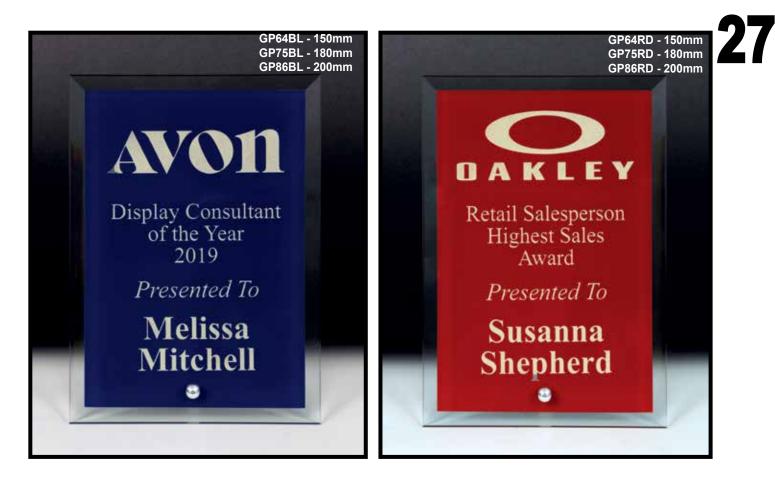

## CONTENTS

| Acrylic            | 3 - 16  |
|--------------------|---------|
| Crystal            | 17 - 19 |
| Jade Glass         | 22 - 24 |
| Glass              | 20 - 29 |
| Glass Plaques      | 27      |
| Acrylic Plaques    | 30      |
| Clocks             | 31      |
| Key Rings / Badges | 31      |