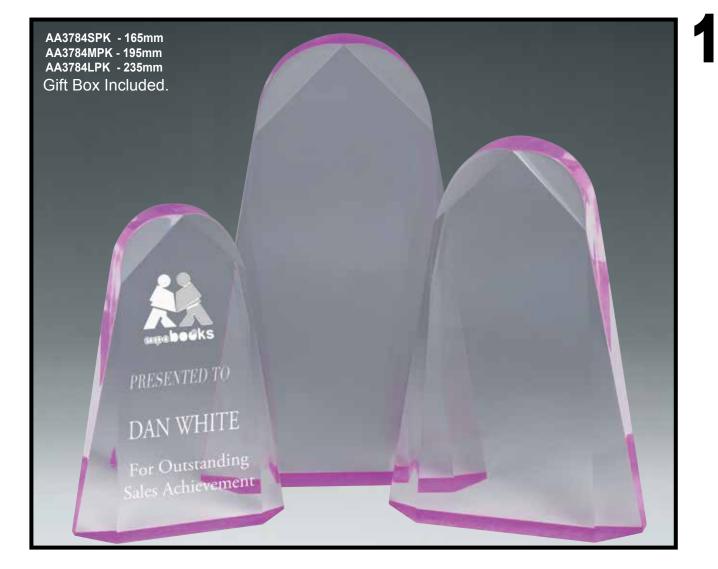

CRYLIC

ACRYLIC

AA3821SOR - 160mm AA3821MOR - 210mm AA3821LOR - 260mm Gift Box Included. In Appreciation For Your Outstanding Dedication & Service Presented To ROB GOLD AA3821SPU - 160mm AA3821MPU - 210mm AA3821LPU - 260mm Gift Box Included. කි Customer Service Award Presented to BROOKE LONG