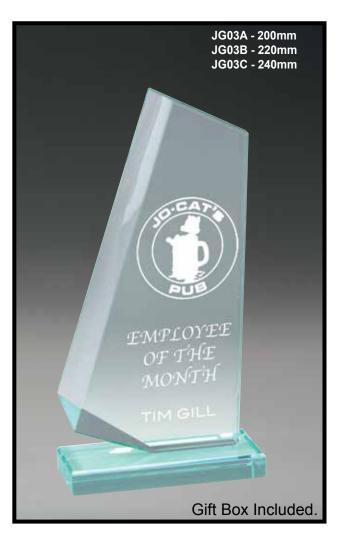

Plaques      | 27      |
| Acrylic Plaques    | 30      |
| Clocks             | 31      |
| Key Rings / Badges | 31      |





CRYLIC











ACRYLIC

AA3821SOR - 160mm AA3821MOR - 210mm AA3821LOR - 260mm Gift Box Included. In Appreciation For Your Outstanding Dedication & Service Presented To ROB GOLD AA3821SPU - 160mm AA3821MPU - 210mm AA3821LPU - 260mm Gift Box Included. කි Customer Service Award Presented to BROOKE LONG

ACRYLIC



ACRYLIC



























ACM160 - 160mm x 100mm x 10mm ACM180 - 180mm x 110mm x 10mm ACM200 - 200mm x 120mm x 10mm



ACRYLIC



AA3861S - 200mm AA3861M - 220mm AA3861L - 275mm Most Improved Sales Performance **Megan Bradley** Gift Box Included.

















CRYSTAL













**CRYSTAL** 





Gift Box Included.

















































5mm THICK GLASS PLAQUES, REVERSE BEVEL EDGE WITH CHROME STRUT IN WHITE BOX.







BMG2B - 145mm



BMG1A - 125mm



BMG1C - 165mm



BMG1B - 145mm



BMG5A - 125mm





BMG5B - 145mm



BMG3A - 125mm



BMG3C - 165mm



Presented To Douglas Hope

BMG6C - 165mm



BMG3B - 145mm





BMG6B - 145mm



BMG6A - 125mm

BMG4A - 125mm







BMG4C - 165mm

BMG4B - 145mm

Floating Acrylic Front with Premium Quaity Plaque.



Floating Acrylic Front with Premium Quaity Plaque.





**NOOD PLAQUES** 









Scan to view all our Catalogue's on your device.

## www.trophiesgalore.com.au

Available from:

Your Awards Professional