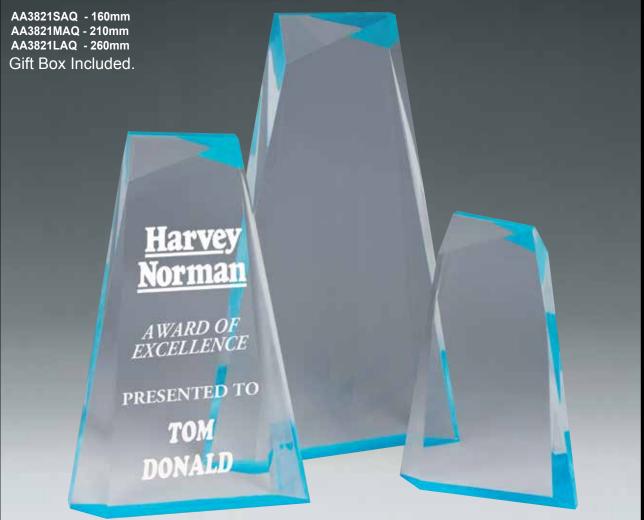

CRYLIC

ACRYLIC

AA3821SOR - 160mm AA3821MOR - 210mm AA3821LOR - 260mm Gift Box Included. In Appreciation For Your Outstanding Dedication & Service Presented To ROB GOLD AA3821SPU - 160mm AA3821MPU - 210mm AA3821LPU - 260mm Gift Box Included. කි Customer Service Award Presented to BROOKE LONG