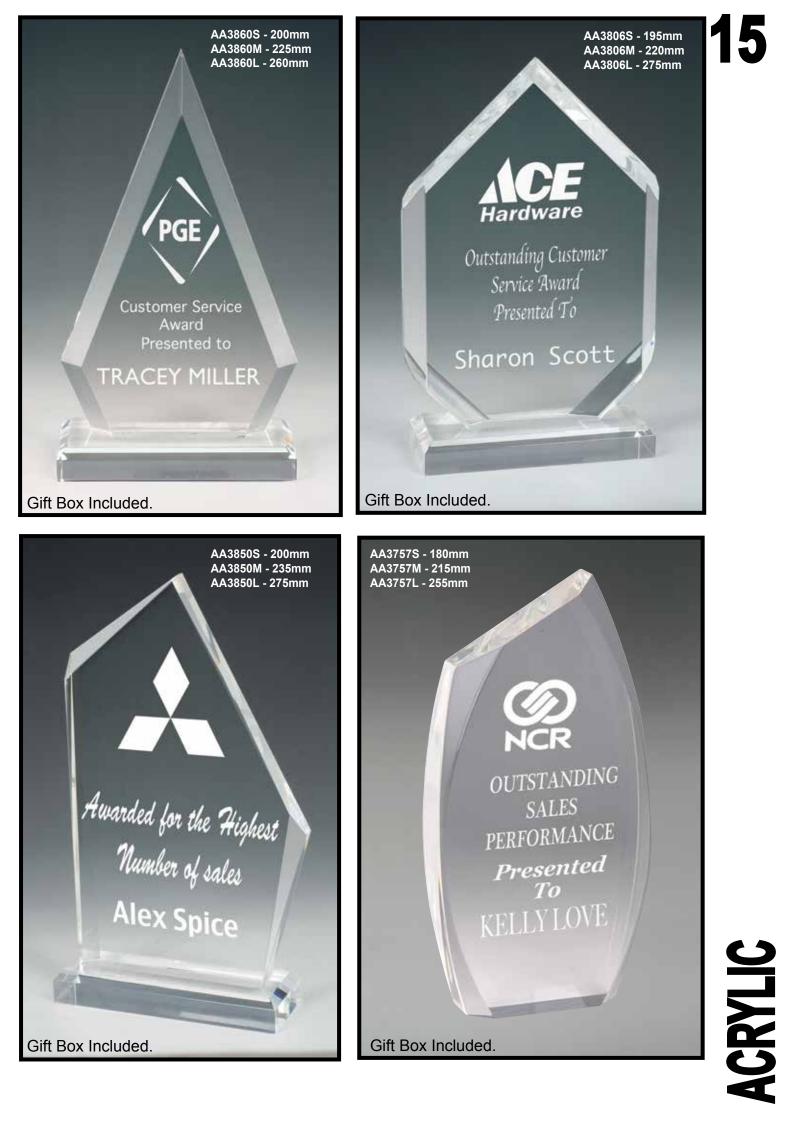

Galore - Corporate Collection.

## CONTENTS

| Acrylic            | 3 - 16  |
|--------------------|---------|
| Crystal            | 17 - 19 |
| Jade Glass         | 22 - 24 |
| Glass              | 20 - 29 |
| Glass Plaques      | 27      |
| Acrylic Plaques    | 30      |
| Clocks             | 31      |
| Key Rings / Badges | 31      |





CRYLIC











ACRYLIC

AA3821SOR - 160mm AA3821MOR - 210mm AA3821LOR - 260mm Gift Box Included. In Appreciation For Your Outstanding Dedication & Service Presented To ROB GOLD AA3821SPU - 160mm AA3821MPU - 210mm AA3821LPU - 260mm Gift Box Included. කි Customer Service Award Presented to BROOKE LONG

ACRYLIC



ACRYLIC



























ACM160 - 160mm x 100mm x 10mm ACM180 - 180mm x 110mm x 10mm ACM200 - 200mm x 120mm x 10mm



ACRYLIC



AA3861S - 200mm AA3861M - 220mm AA3861L - 275mm Most Improved Sales Performance **Megan Bradley** Gift Box Included.

















CRYSTAL













**CRYSTAL** 





Gift Box Included.

















































5mm THICK GLASS PLAQUES, REVERSE BEVEL EDGE WITH CHROME STRUT IN WHITE BOX.







BMG2B - 145mm



BMG1A - 125mm



BMG1C - 165mm



BMG1B - 145mm



BMG5A - 125mm





BMG5B - 145mm



BMG3A - 125mm



BMG3C - 165mm



Presented To Douglas Hope

BMG6C - 165mm



BMG3B - 145mm





BMG6B - 145mm



BMG6A - 125mm

BMG4A - 125mm







BMG4C - 165mm

BMG4B - 145mm

Floating Acrylic Front with Premium Quaity Plaque.



Floating Acrylic Front with Premium Quaity Plaque.





**NOOD PLAQUES** 









Scan to view all our Catalogue's on your device.

##