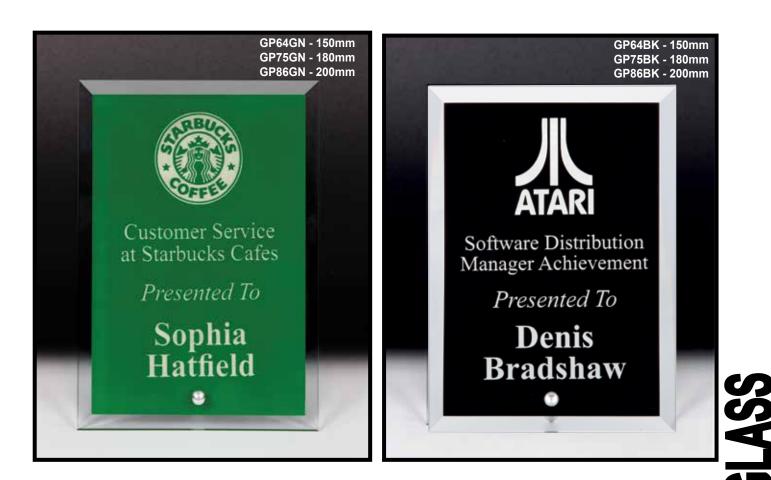

## CONTENTS

| Acrylic            | 3 - 16  |
|--------------------|---------|
| Crystal            | 17 - 19 |
| Jade Glass         | 22 - 24 |
| Glass              | 20 - 29 |
| Glass Plaques      | 27      |
| Acrylic Plaques    | 30      |
| Clocks             | 31      |
| Key Rings / Badges | 31      |