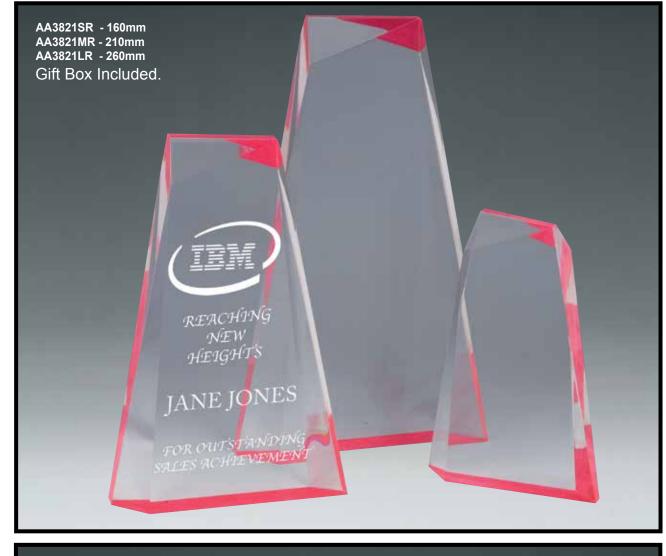

CRYLIC

ACRYLIC

AA3821SOR - 160mm AA3821MOR - 210mm AA3821LOR - 260mm Gift Box Included. In Appreciation For Your Outstanding Dedication & Service Presented To ROB GOLD AA3821SPU - 160mm AA3821MPU - 210mm AA3821LPU - 260mm Gift Box Included. කි Customer Service Award Presented to BROOKE LONG