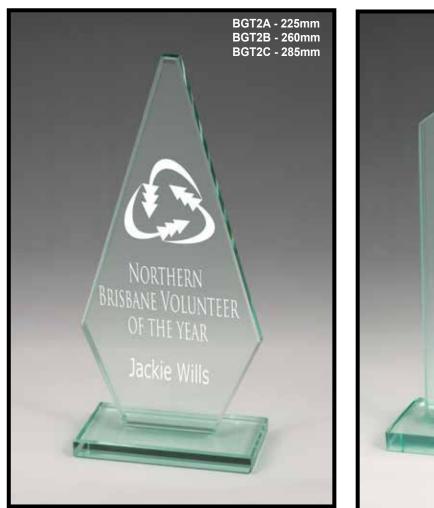

ques      | 27      |
| Acrylic Plaques    | 30      |
| Clocks             | 31      |
| Key Rings / Badges | 31      |





CRYLIC











ACRYLIC

AA3821SOR - 160mm AA3821MOR - 210mm AA3821LOR - 260mm Gift Box Included. In Appreciation For Your Outstanding Dedication & Service Presented To ROB GOLD AA3821SPU - 160mm AA3821MPU - 210mm AA3821LPU - 260mm Gift Box Included. කි Customer Service Award Presented to BROOKE LONG

ACRYLIC



ACRYLIC



























ACM160 - 160mm x 100mm x 10mm ACM180 - 180mm x 110mm x 10mm ACM200 - 200mm x 120mm x 10mm



ACRYLIC



AA3861S - 200mm AA3861M - 220mm AA3861L - 275mm Most Improved Sales Performance **Megan Bradley** Gift Box Included.

















CRYSTAL













**CRYSTAL** 





Gift Box Included.

















































5mm THICK GLASS PLAQUES, REVERSE BEVEL EDGE WITH CHROME STRUT IN WHITE BOX.







BMG2B - 145mm



BMG1A - 125mm



BMG1C - 165mm



BMG1B - 145mm



BMG5A - 125mm





BMG5B - 145mm



BMG3A - 125mm



BMG3C - 165mm



Presented To Douglas Hope

BMG6C - 165mm



BMG3B - 145mm





BMG6B - 145mm



BMG6A - 125mm

BMG4A - 125mm







BMG4C - 165mm

BMG4B - 145mm

Floating Acrylic Front with Premium Quaity Plaque.



Floating Acrylic Front with Premium Quaity Plaque.





**NOOD PLAQUES** 









Scan to view all our Catalogue's on your device.

## www.trophiesgalore.com.au

Available from:

Your Awards Professional