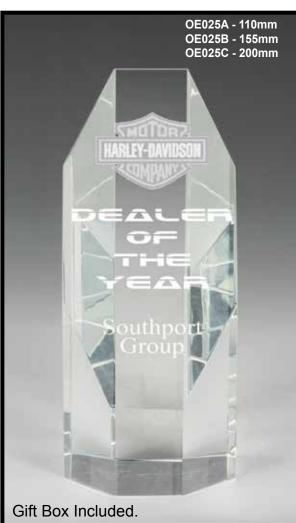

ACRYLIC

ACRYLIC

ACM160 - 160mm x 100mm x 10mm ACM180 - 180mm x 110mm x 10mm ACM200 - 200mm x 120mm x 10mm

ACRYLIC

AA3861S - 200mm AA3861M - 220mm AA3861L - 275mm Most Improved Sales Performance **Megan Bradley** Gift Box Included.