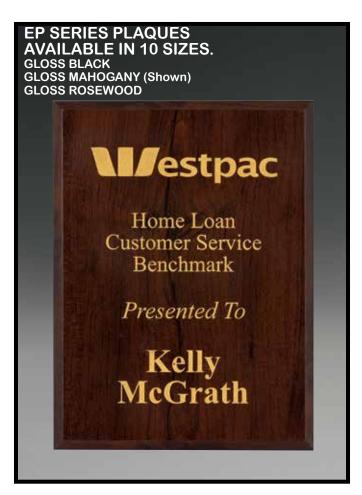

BMG6A - 125mm

BMG4A - 125mm

BMG4C - 165mm

BMG4B - 145mm

Floating Acrylic Front with Premium Quaity Plaque.

Floating Acrylic Front with Premium Quaity Plaque.

**NOOD PLAQUES** 

Scan to view all our Catalogue's on your device.