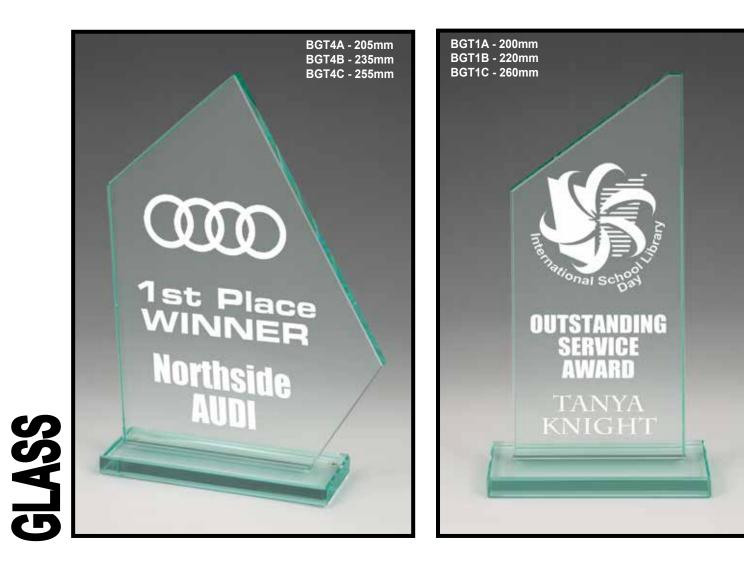

## CONTENTS

| Acrylic            | 3 - 16  |
|--------------------|---------|
| Crystal            | 17 - 19 |
| Jade Glass         | 22 - 24 |
| Glass              | 20 - 29 |
| Glass Plaques      | 27      |
| Acrylic Plaques    | 30      |
| Clocks             | 31      |
| Key Rings / Badges | 31      |