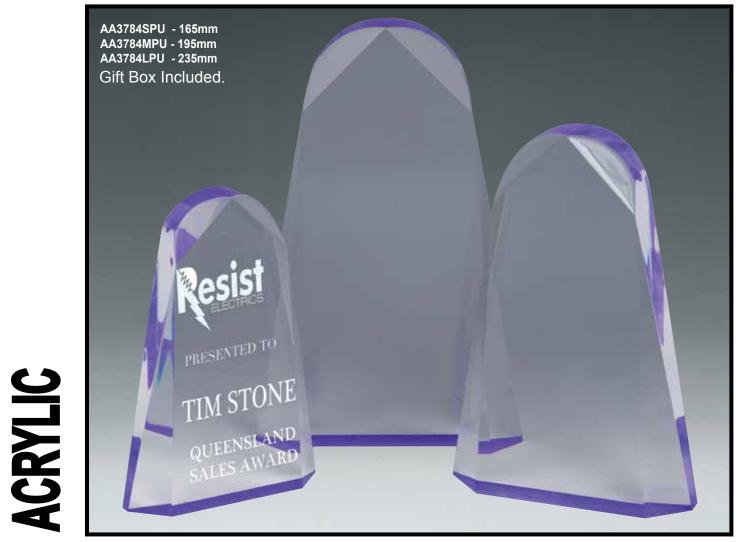

CRYLIC

ACRYLIC

AA3821SOR - 160mm AA3821MOR - 210mm AA3821LOR - 260mm Gift Box Included. In Appreciation For Your Outstanding Dedication & Service Presented To ROB GOLD AA3821SPU - 160mm AA3821MPU - 210mm AA3821LPU - 260mm Gift Box Included. කි Customer Service Award Presented to BROOKE LONG