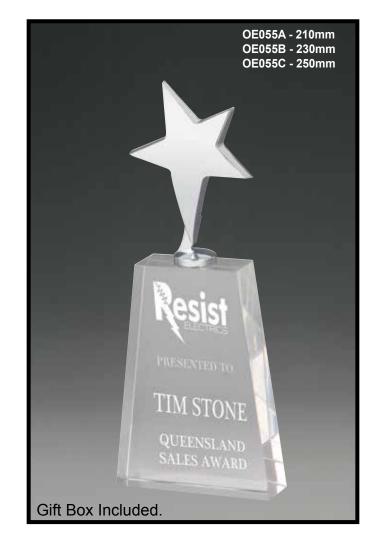

| 17 - 19 |
| Jade Glass         | 22 - 24 |
| Glass              | 20 - 29 |
| Glass Plaques      | 27      |
| Acrylic Plaques    | 30      |
| Clocks             | 31      |
| Key Rings / Badges | 31      |





CRYLIC











ACRYLIC

AA3821SOR - 160mm AA3821MOR - 210mm AA3821LOR - 260mm Gift Box Included. In Appreciation For Your Outstanding Dedication & Service Presented To ROB GOLD AA3821SPU - 160mm AA3821MPU - 210mm AA3821LPU - 260mm Gift Box Included. කි Customer Service Award Presented to BROOKE LONG

ACRYLIC



ACRYLIC



























ACM160 - 160mm x 100mm x 10mm ACM180 - 180mm x 110mm x 10mm ACM200 - 200mm x 120mm x 10mm



ACRYLIC



AA3861S - 200mm AA3861M - 220mm AA3861L - 275mm Most Improved Sales Performance **Megan Bradley** Gift Box Included.

















CRYSTAL













**CRYSTAL** 





Gift Box Included.

















































5mm THICK GLASS PLAQUES, REVERSE BEVEL EDGE WITH CHROME STRUT IN WHITE BOX.







BMG2B - 145mm



BMG1A - 125mm



BMG1C - 165mm



BMG1B - 145mm



BMG5A - 125mm





BMG5B - 145mm



BMG3A - 125mm



BMG3C - 165mm



Presented To Douglas Hope

BMG6C - 165mm



BMG3B - 145mm





BMG6B - 145mm



BMG6A - 125mm

BMG4A - 125mm







BMG4C - 165mm

BMG4B - 145mm

Floating Acrylic Front with Premium Quaity Plaque.



Floating Acrylic Front with Premium Quaity Plaque.





**NOOD PLAQUES** 









Scan to view all our Catalogue's on your device.

## www.trophiesgalore.com.au

Available from:

Your Awards Professional