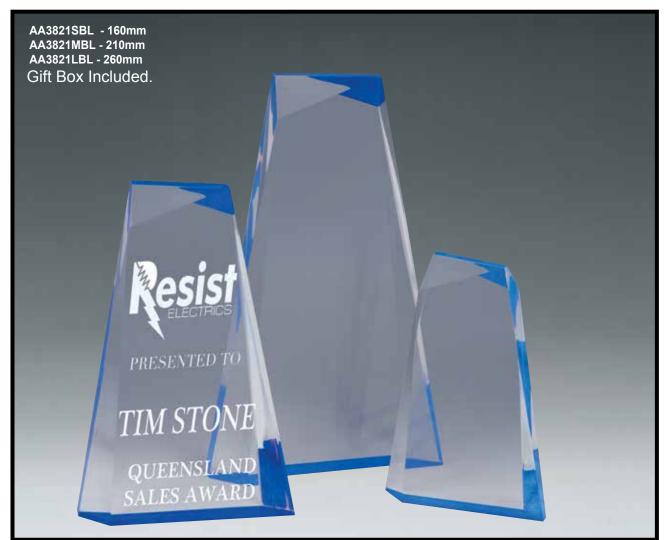

CRYLIC

ACRYLIC

AA3821SOR - 160mm AA3821MOR - 210mm AA3821LOR - 260mm Gift Box Included. In Appreciation For Your Outstanding Dedication & Service Presented To ROB GOLD AA3821SPU - 160mm AA3821MPU - 210mm AA3821LPU - 260mm Gift Box Included. කි Customer Service Award Presented to BROOKE LONG