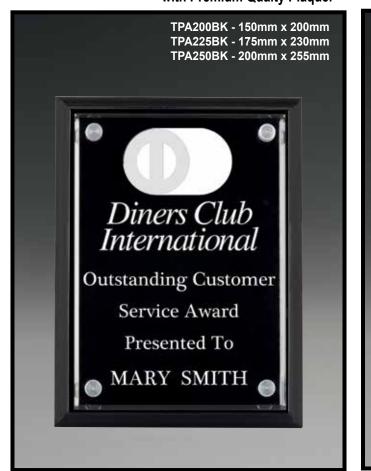

BMG6A - 125mm

BMG4A - 125mm

BMG4C - 165mm

BMG4B - 145mm

Floating Acrylic Front with Premium Quaity Plaque.

Floating Acrylic Front with Premium Quaity Plaque.

**NOOD PLAQUES** 

Scan to view all our Catalogue's on your device.