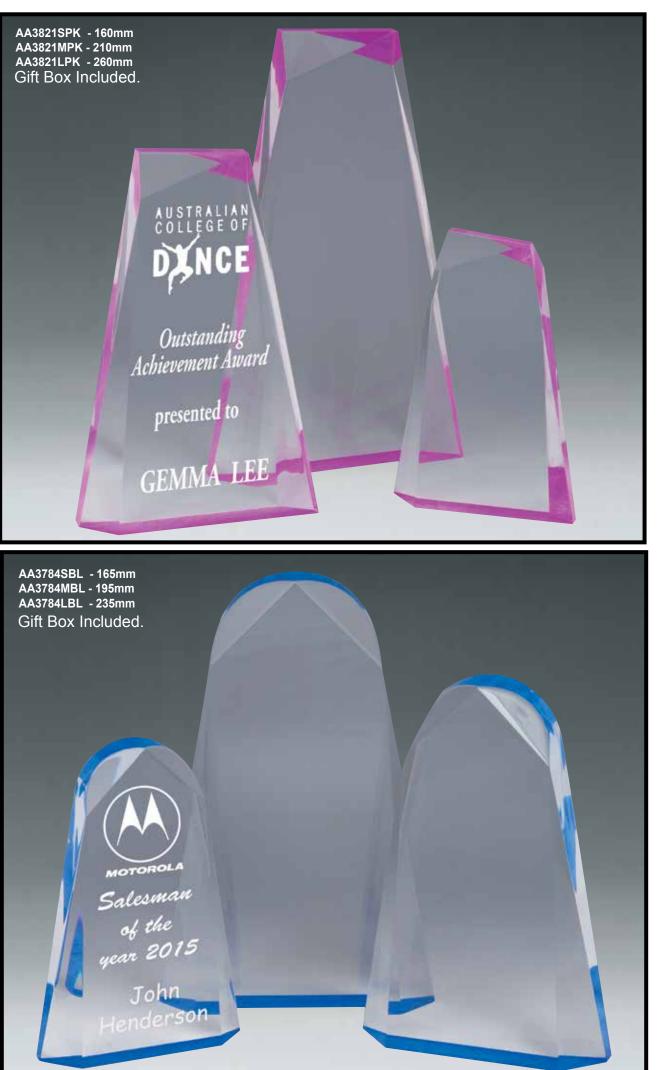

CRYLIC

ACRYLIC

AA3821SOR - 160mm AA3821MOR - 210mm AA3821LOR - 260mm Gift Box Included. In Appreciation For Your Outstanding Dedication & Service Presented To ROB GOLD AA3821SPU - 160mm AA3821MPU - 210mm AA3821LPU - 260mm Gift Box Included. කි Customer Service Award Presented to BROOKE LONG