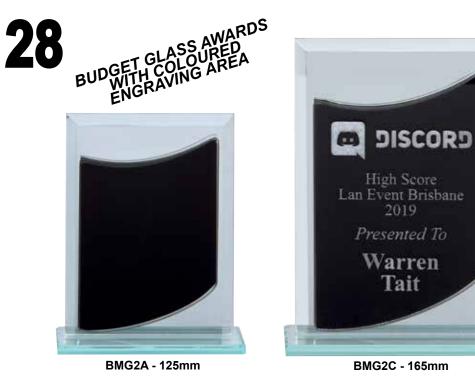

CRYSTAL

**CRYSTAL** 

Gift Box Included.

5mm THICK GLASS PLAQUES, REVERSE BEVEL EDGE WITH CHROME STRUT IN WHITE BOX.

BMG2B - 145mm

BMG1A - 125mm

BMG1C - 165mm

BMG1B - 145mm