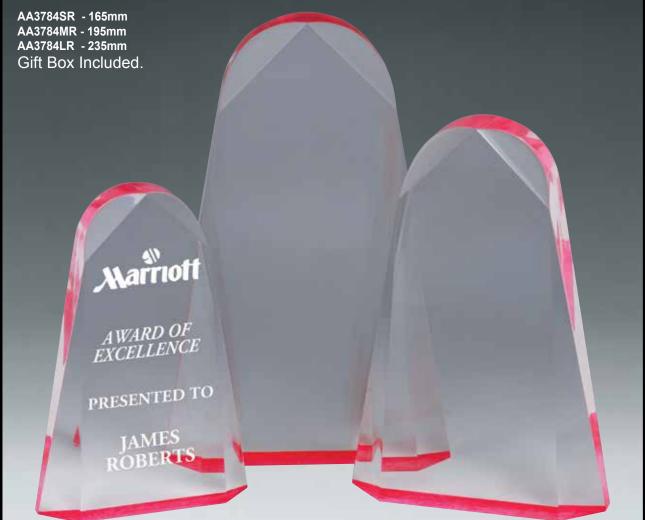

ia's most comprehensive range, of Corporate Awards. Remember for value, quality range and design, look no further than Trophies Galore - Corporate Collection.

## CONTENTS

| Acrylic            | 3 - 16  |
|--------------------|---------|
| Crystal            | 17 - 19 |
| Jade Glass         | 22 - 24 |
| Glass              | 20 - 29 |
| Glass Plaques      | 27      |
| Acrylic Plaques    | 30      |
| Clocks             | 31      |
| Key Rings / Badges | 31      |





CRYLIC











ACRYLIC

AA3821SOR - 160mm AA3821MOR - 210mm AA3821LOR - 260mm Gift Box Included. In Appreciation For Your Outstanding Dedication & Service Presented To ROB GOLD AA3821SPU - 160mm AA3821MPU - 210mm AA3821LPU - 260mm Gift Box Included. කි Customer Service Award Presented to BROOKE LONG

ACRYLIC



ACRYLIC



























ACM160 - 160mm x 100mm x 10mm ACM180 - 180mm x 110mm x 10mm ACM200 - 200mm x 120mm x 10mm



ACRYLIC



AA3861S - 200mm AA3861M - 220mm AA3861L - 275mm Most Improved Sales Performance **Megan Bradley** Gift Box Included.

















CRYSTAL













**CRYSTAL** 





Gift Box Included.

















































5mm THICK GLASS PLAQUES, REVERSE BEVEL EDGE WITH CHROME STRUT IN WHITE BOX.







BMG2B - 145mm



BMG1A - 125mm



BMG1C - 165mm



BMG1B - 145mm



BMG5A - 125mm





BMG5B - 145mm



BMG3A - 125mm



BMG3C - 165mm



Presented To Douglas Hope

BMG6C - 165mm



BMG3B - 145mm





BMG6B - 145mm



BMG6A - 125mm

BMG4A - 125mm







BMG4C - 165mm

BMG4B - 145mm

Floating Acrylic Front with Premium Quaity Plaque.



Floating