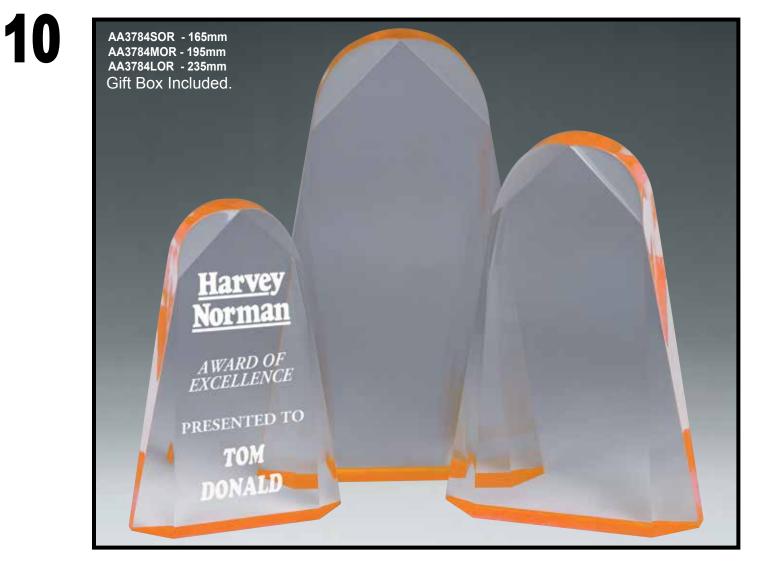

CRYLIC

ACRYLIC

AA3821SOR - 160mm AA3821MOR - 210mm AA3821LOR - 260mm Gift Box Included. In Appreciation For Your Outstanding Dedication & Service Presented To ROB GOLD AA3821SPU - 160mm AA3821MPU - 210mm AA3821LPU - 260mm Gift Box Included. කි Customer Service Award Presented to BROOKE LONG