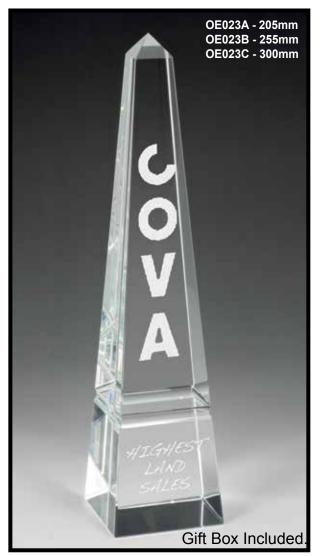

CRYSTAL

**CRYSTAL** 

Gift Box Included.

5mm THICK GLASS PLAQUES, REVERSE BEVEL EDGE WITH CHROME STRUT IN WHITE BOX.

BMG2B - 145mm

BMG1A - 125mm

BMG1C - 165mm

BMG1B - 145mm