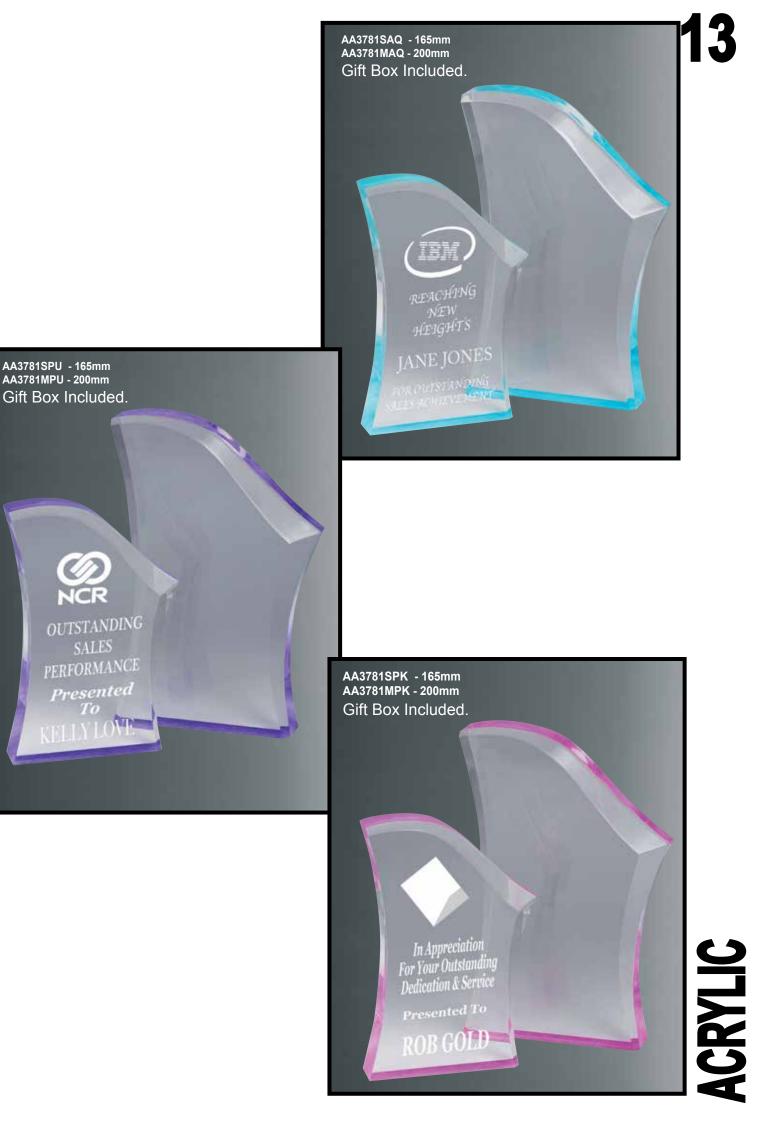

CRYLIC

ACRYLIC

AA3821SOR - 160mm AA3821MOR - 210mm AA3821LOR - 260mm Gift Box Included. In Appreciation For Your Outstanding Dedication & Service Presented To ROB GOLD AA3821SPU - 160mm AA3821MPU - 210mm AA3821LPU - 260mm Gift Box Included. කි Customer Service Award Presented to BROOKE LONG