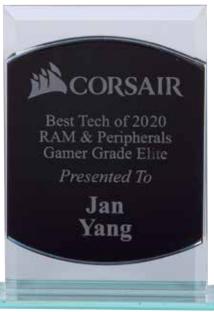

BMG5A - 125mm

BMG5B - 145mm

BMG3A - 125mm

BMG3C - 165mm

Presented To Douglas Hope

BMG6C - 165mm

BMG3B - 145mm

BMG6B - 145mm