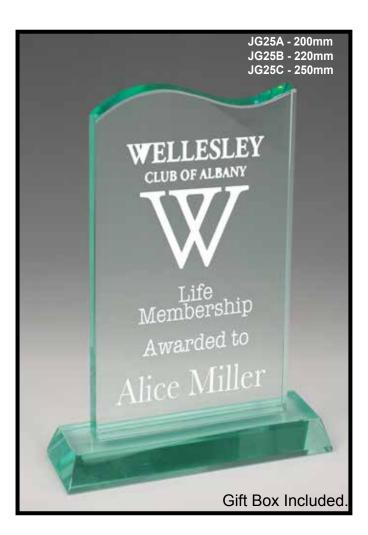

## CONTENTS

| Acrylic            | 3 - 16  |
|--------------------|---------|
| Crystal            | 17 - 19 |
| Jade Glass         | 22 - 24 |
| Glass              | 20 - 29 |
| Glass Plaques      | 27      |
| Acrylic Plaques    | 30      |
| Clocks             | 31      |
| Key Rings / Badges | 31      |