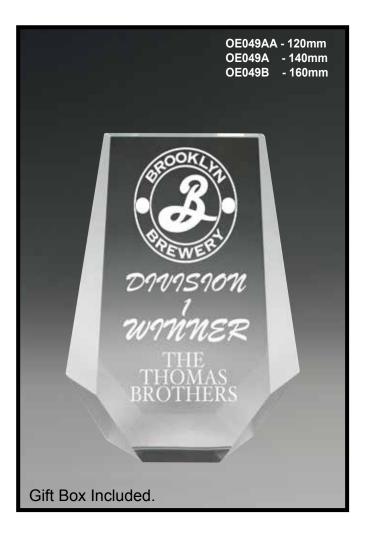

ACRYLIC

ACRYLIC

ACM160 - 160mm x 100mm x 10mm ACM180 - 180mm x 110mm x 10mm ACM200 - 200mm x 120mm x 10mm

ACRYLIC

AA3861S - 200mm AA3861M - 220mm AA3861L - 275mm Most Improved Sales Performance **Megan Bradley** Gift Box Included.