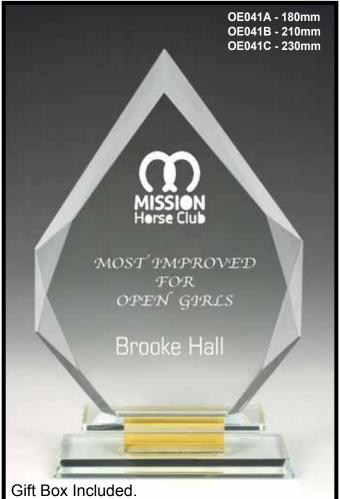

| 20 - 29 |
| Glass Plaques      | 27      |
| Acrylic Plaques    | 30      |
| Clocks             | 31      |
| Key Rings / Badges | 31      |





CRYLIC











ACRYLIC

AA3821SOR - 160mm AA3821MOR - 210mm AA3821LOR - 260mm Gift Box Included. In Appreciation For Your Outstanding Dedication & Service Presented To ROB GOLD AA3821SPU - 160mm AA3821MPU - 210mm AA3821LPU - 260mm Gift Box Included. කි Customer Service Award Presented to BROOKE LONG

ACRYLIC



ACRYLIC



























ACM160 - 160mm x 100mm x 10mm ACM180 - 180mm x 110mm x 10mm ACM200 - 200mm x 120mm x 10mm



ACRYLIC



AA3861S - 200mm AA3861M - 220mm AA3861L - 275mm Most Improved Sales Performance **Megan Bradley** Gift Box Included.

















CRYSTAL













**CRYSTAL** 





Gift Box Included.

















































5mm THICK GLASS PLAQUES, REVERSE BEVEL EDGE WITH CHROME STRUT IN WHITE BOX.







BMG2B - 145mm



BMG1A - 125mm



BMG1C - 165mm



BMG1B - 145mm



BMG5A - 125mm





BMG5B - 145mm



BMG3A - 125mm



BMG3C - 165mm



Presented To Douglas Hope

BMG6C - 165mm



BMG3B - 145mm





BMG6B - 145mm



BMG6A - 125mm

BMG4A - 125mm







BMG4C - 165mm

BMG4B - 145mm

Floating Acrylic Front with Premium Quaity Plaque.



Floating Acrylic Front with Premium Quaity Plaque.





**NOOD PLAQUES** 









Scan to view all our Catalogue's on your device.

## www.trophiesgalore.com.au

Available from:

Your Awards Professional