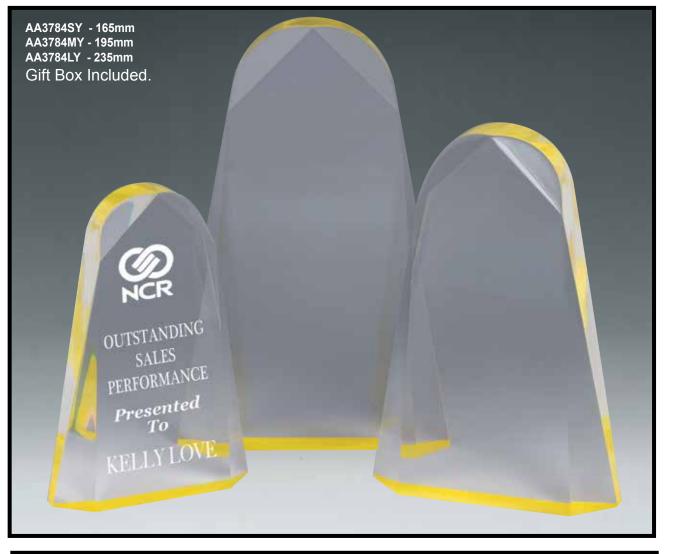

most comprehensive range, of Corporate Awards. Remember for value, quality range and design, look no further than Trophies Galore - Corporate Collection.

## CONTENTS

| Acrylic            | 3 - 16  |
|--------------------|---------|
| Crystal            | 17 - 19 |
| Jade Glass         | 22 - 24 |
| Glass              | 20 - 29 |
| Glass Plaques      | 27      |
| Acrylic Plaques    | 30      |
| Clocks             | 31      |
| Key Rings / Badges | 31      |





CRYLIC











ACRYLIC

AA3821SOR - 160mm AA3821MOR - 210mm AA3821LOR - 260mm Gift Box Included. In Appreciation For Your Outstanding Dedication & Service Presented To ROB GOLD AA3821SPU - 160mm AA3821MPU - 210mm AA3821LPU - 260mm Gift Box Included. කි Customer Service Award Presented to BROOKE LONG

ACRYLIC



ACRYLIC



























ACM160 - 160mm x 100mm x 10mm ACM180 - 180mm x 110mm x 10mm ACM200 - 200mm x 120mm x 10mm



ACRYLIC



AA3861S - 200mm AA3861M - 220mm AA3861L - 275mm Most Improved Sales Performance **Megan Bradley** Gift Box Included.

















CRYSTAL













**CRYSTAL** 





Gift Box Included.

















































5mm THICK GLASS PLAQUES, REVERSE BEVEL EDGE WITH CHROME STRUT IN WHITE BOX.







BMG2B - 145mm



BMG1A - 125mm



BMG1C - 165mm



BMG1B - 145mm



BMG5A - 125mm





BMG5B - 145mm



BMG3A - 125mm



BMG3C - 165mm



Presented To Douglas Hope

BMG6C - 165mm



BMG3B - 145mm





BMG6B - 145mm



BMG6A - 125mm

BMG4A - 125mm







BMG4C - 165mm

BMG4B - 145mm

Floating Acrylic Front with Premium Quaity Plaque.



Floating Acr