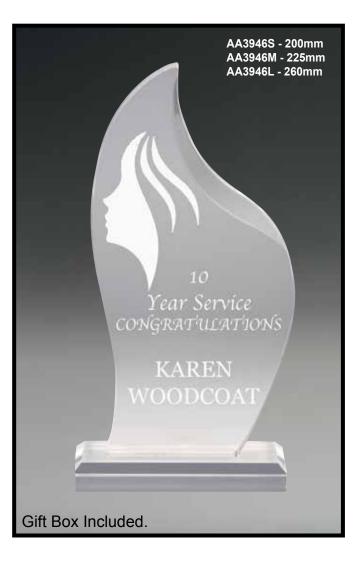

| 17 - 19 |
| Jade Glass         | 22 - 24 |
| Glass              | 20 - 29 |
| Glass Plaques      | 27      |
| Acrylic Plaques    | 30      |
| Clocks             | 31      |
| Key Rings / Badges | 31      |





CRYLIC











ACRYLIC

AA3821SOR - 160mm AA3821MOR - 210mm AA3821LOR - 260mm Gift Box Included. In Appreciation For Your Outstanding Dedication & Service Presented To ROB GOLD AA3821SPU - 160mm AA3821MPU - 210mm AA3821LPU - 260mm Gift Box Included. කි Customer Service Award Presented to BROOKE LONG

ACRYLIC



ACRYLIC



























ACM160 - 160mm x 100mm x 10mm ACM180 - 180mm x 110mm x 10mm ACM200 - 200mm x 120mm x 10mm



ACRYLIC



AA3861S - 200mm AA3861M - 220mm AA3861L - 275mm Most Improved Sales Performance **Megan Bradley** Gift Box Included.

















CRYSTAL













**CRYSTAL** 





Gift Box Included.

















































5mm THICK GLASS PLAQUES, REVERSE BEVEL EDGE WITH CHROME STRUT IN WHITE BOX.







BMG2B - 145mm



BMG1A - 125mm



BMG1C - 165mm



BMG1B - 145mm



BMG5A - 125mm





BMG5B - 145mm



BMG3A - 125mm



BMG3C - 165mm



Presented To Douglas Hope

BMG6C - 165mm



BMG3B - 145mm





BMG6B - 145mm



BMG6A - 125mm

BMG4A - 125mm







BMG4C - 165mm

BMG4B - 145mm

Floating Acrylic Front with Premium Quaity Plaque.



Floating Acrylic Front with Premium Quaity Plaque.





**NOOD PLAQUES** 









Scan to view all our Catalogue's on your device.

## www.trophiesgalore.com.au

Available from:

Your Awards Professional